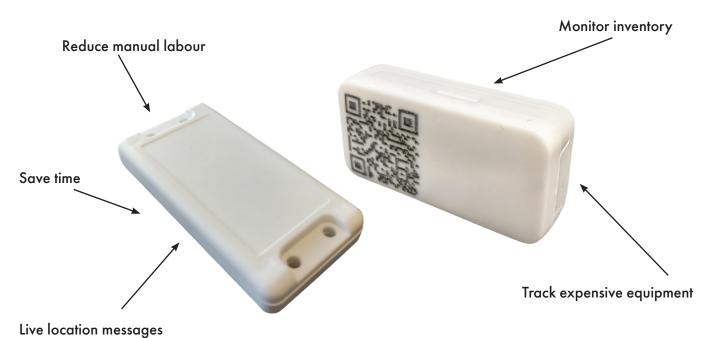

## **WORKS WITH CONNECT**

ASSET TAG (STANDARD & NANO)

## WORKS WITH CONNECT

| Suitable Uses:      | Asset Management                           |
|---------------------|--------------------------------------------|
|                     | Sensor Networks                            |
|                     | Smart Buildings                            |
|                     | Smart Factories                            |
|                     | Smart Cities                               |
| Suitable Locations: | Expensive equipment                        |
|                     | Critical medical equipment                 |
|                     | Inventory                                  |
|                     | Machinery / fork lift trucks               |
|                     | Life safety equipment / fire extinguishers |
| Features:           | 3-axis acceleration                        |
|                     | Geolocation                                |
| Power Source:       | CR1025 Battery (Nano)                      |
|                     | 2 x CR2032 Batteries (Standard)            |
| Dimensions:         | $25.4 \times 12.7 \times 7.2$ mm (Nano)    |
|                     | 67 x 33 x 9mm (Standard)                   |
| Weight:             | 3g without battery (Nano)                  |
|                     | 18g without battery (Standard)             |