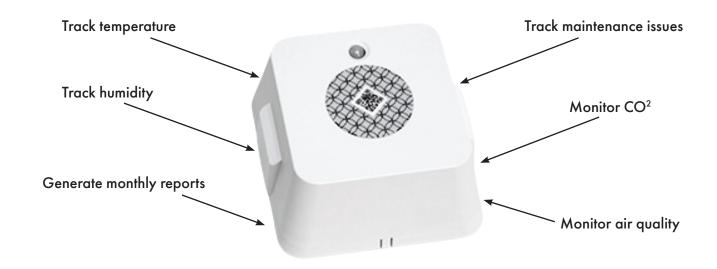

## WORKS WITH CONNECT ENVIRONMENTAL SENSOR

## WORKS WITH CONNECT

| Suitable Uses:      | Asset Management                |
|---------------------|---------------------------------|
|                     | Sensor Networks                 |
|                     | Smart Buildings                 |
|                     | Smart Factories                 |
|                     | Smart Cities                    |
| Suitable Locations: | Sleeping accommodation          |
|                     | Boiler / furnace rooms          |
|                     | Plant rooms / lofts and cellars |
|                     | Server rooms / data centres     |
|                     | Healthcare settings             |
|                     | Warehouse / storage areas       |
| Features:           | Temperature                     |
|                     | Humidity                        |
|                     | Barometric pressure (optional)  |
|                     | Illuminanace                    |
|                     | 3-axis acceleration             |
|                     | Sound level                     |
|                     | CO <sup>2</sup> (optional)      |
| Power Source:       | 4AA Batteries or USB-C          |
| Dimensions:         | 74.2 x 74.2 x 28mm              |
| Weight:             | 75g (without battery)           |