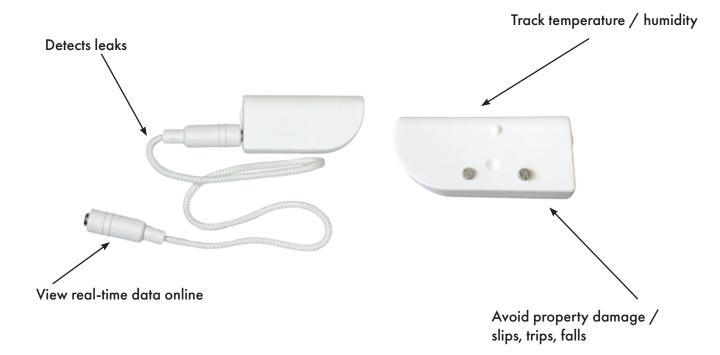

## WORKS WITH CONNECT LEAK DETECTOR

## WORKS WITH CONNECT

| Suitable Uses:      | Asset Management                         |
|---------------------|------------------------------------------|
|                     | Sensor Networks                          |
|                     | Smart Buildings                          |
|                     | Smart Factories                          |
|                     | Smart Cities                             |
| Suitable Locations: | Cellars and plant rooms                  |
|                     | Near plumbing                            |
|                     | Near HVAC systems                        |
|                     | Server rooms / data centres              |
|                     | Kitchens and laundries                   |
| Features:           | Water leakage cable                      |
|                     | Contact sensor                           |
|                     | Accelerometer (optional)                 |
|                     | Temperature / humidity sensor (optional) |
| Power Source:       | 2.4Ah 3.6VDC Lithium AA Battery          |
| Dimensions:         | 69.5 x 32.5 x 29mm                       |