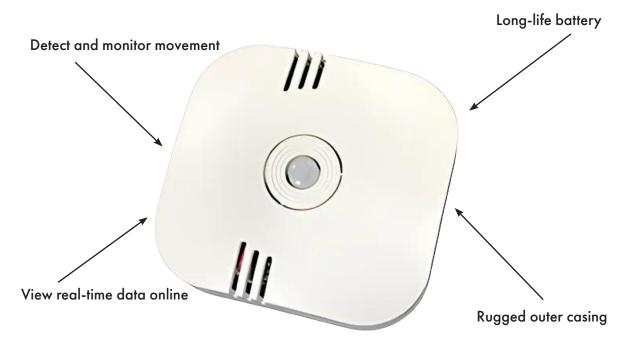

## WORKS WITH CONNECT OCCUPANCY LEVEL SENSOR (PIR SENSOR +IR)

| Suitable Uses:      | Asset Management                       |
|---------------------|----------------------------------------|
|                     | Sensor Networks                        |
|                     | Smart Buildings                        |
|                     | Smart Factories                        |
|                     | Smart Cities                           |
| Suitable Locations: | Offices and Commercial                 |
|                     | Toilets                                |
|                     | Corridors and Hallways                 |
|                     | Warehouses / Car Parks                 |
|                     | Healthcare and Educational Buildings   |
| Features:           | PIR sensor (detection distance 5M/11M) |
|                     | Grid-eye 8x8 thermal camera (optional) |
|                     | 3D accelerometer (optional)            |
|                     | 3D magnetometer (optional)             |
|                     | 4 in 1 environmental sensor (optional) |
| Power Source:       | CR17505 Battery                        |
| Dimensions:         | 89.5 x 83.5 x 26mm                     |